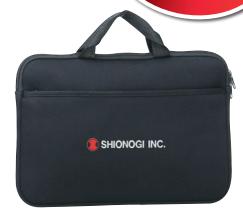

# P4011

Neoprene 13" Chromebook Case

Made of neoprene.

Size: 13"W x 9 1/4"H x 1"D

Colors: Black
As Low As \$9.80 (R)

Size: 16"W x 12"H x 5"D

Colors: Navy, Grey

As Low As \$19.73 (R)