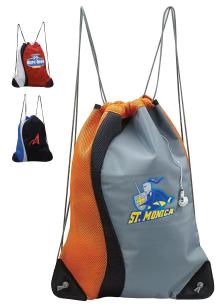

# P2230

All-Star Drawstring Sport Pack

Made of 600d polyester.
Size: 12½"W x 18½"H
Colors: Blue, Burgundy, Orange

As Low As \$5.25 (R)