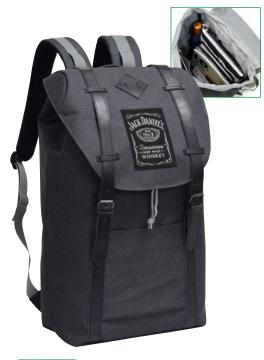

# P3451

Nomad Adventure Backpack

Made of mixed 420D jacquard. 14"W x 22"H x 10"D Size: Black, Grey

As Low As \$32.33 (R)