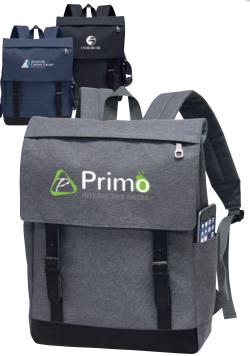

# P3445

Impulse USB Computer Backpack

Made of heathered 600D Poly canvas mixed with 1680D & 600D polyester. 12"W x 18.5"H x 6"D Size:

Colors: Grey As Low As \$33.15 (R)