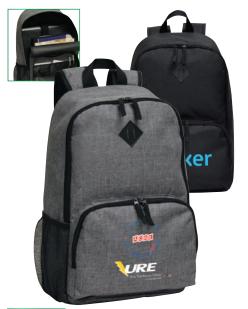

#### P3434

Campus Computer Backpack

Made of 600D heathered Polycanvas.

Size: 12"W x 18"H x 7"D Colors: Black, Grey
As Low As \$15.83 (R)