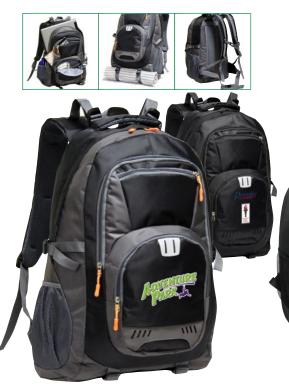

# P3445

Impulse USB Computer Backpack

Made of heathered 600D Poly canvas mixed with 1680D & 600D polyester. 12"W x 18.5"H x 6"D Size:

Colors: Grey As Low As \$33.15 (R)