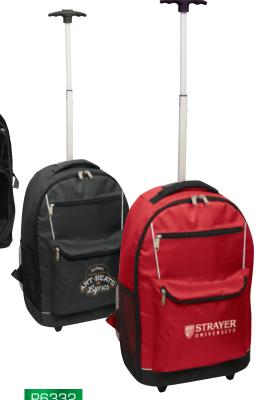

# P6332

Monopod Rolling Backpack

Made of 600D Polyester. Size: 13"W x 20"H x 7"D Black, Red Colors: As Low As \$33.00 (R)