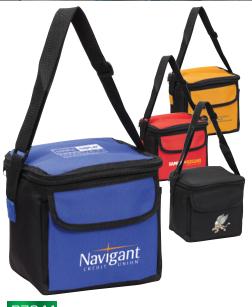

# P7241

6-Pack Cooler

Made of 600D polyester.
Size: 8"W x 7"H x 6"D
Colors: Black, Blue, Red, Orange

As Low As \$5.32 (R)