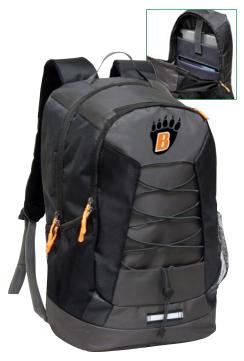

# P3451

Nomad Adventure Backpack

Made of mixed 420D jacquard. 14"W x 22"H x 10"D Size: Black, Grey

As Low As \$32.33 (R)