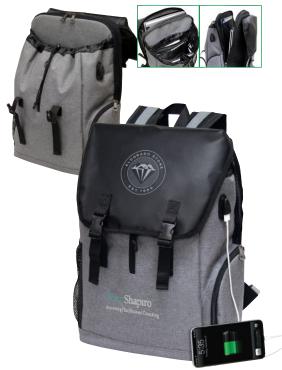

# P3448

Helix Backpack

Made of mixed 420D jacquard.

12 1/2"W x 18 1/2"H x 6 1/2"D Size:

Colors:

As Low As \$20.33 (R)